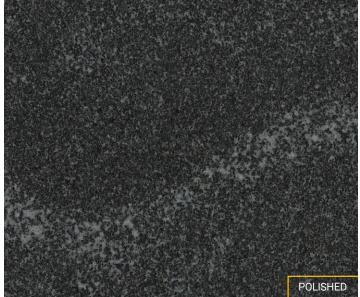

# ANNUAL PRODUCTION

**2,500** m³ and more (88,287 cu. ft.)

Polished Honed Propane flamed Antique Waterjet Plasma flamed