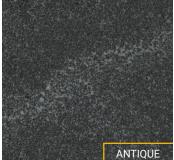

# ANNUAL PRODUCTION

**2,500** m³ and more (88,287 cu. ft.)

Polished Honed Propane flamed Antique Waterjet Plasma flamed