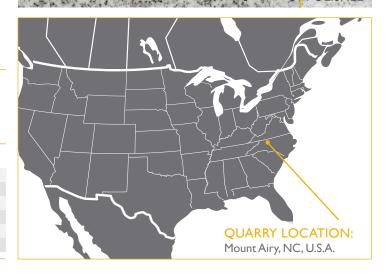

| QUARRY OPERATING SINCE                             |                                                | ANNUAL PRODUCTION<br>10 000 m <sup>3</sup> and more<br>(355 000 cu. ft.) |                 |
|----------------------------------------------------|------------------------------------------------|--------------------------------------------------------------------------|-----------------|
| AVAILABLE FIN<br>Polished<br>Antique<br>Honed      | ISHES<br>Waterjet<br>Propane fl<br>Plasma flar |                                                                          | Sandblasted     |
| APPLICATIONS<br>Exterior<br>Interior<br>Horizontal | Vertical<br>Commerc<br>Residentia              |                                                                          | Curbs<br>Pavers |