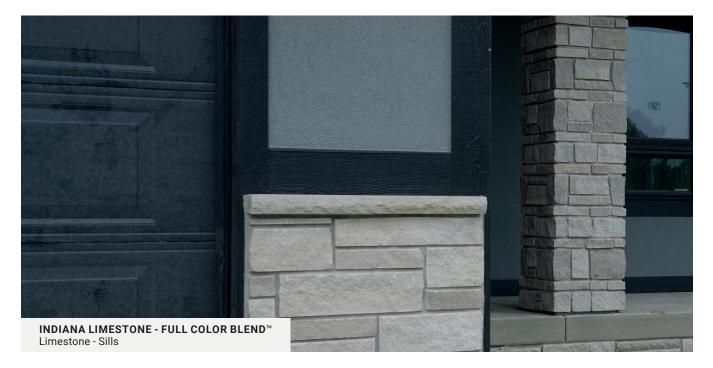

Sills add a subtle accent to any residential or commercial window project. Available in limestone, granite, or marble with a split-face or rock-face edge.