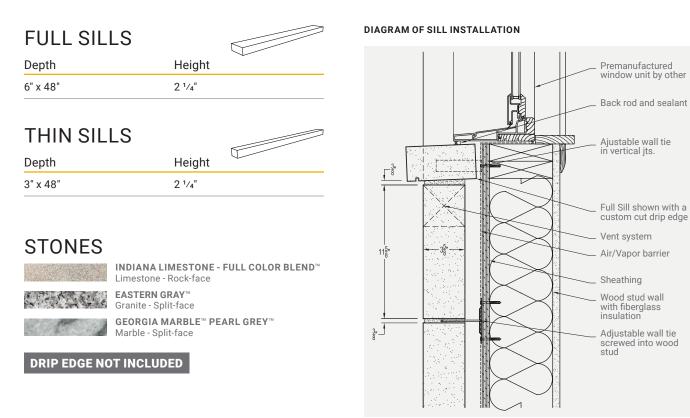

## **SILLS** PACKAGING INFORMATION

| SILLS                  |                                       |       |                    |                    |                        |         |        |
|------------------------|---------------------------------------|-------|--------------------|--------------------|------------------------|---------|--------|
| Products               | Size                                  | Depth | Quantity per crate | Units<br>per crate | Weight per crate (Lbs) |         |        |
|                        |                                       |       |                    |                    | Limestone              | Granite | Marble |
| Full Sill - Split-face | 2 <sup>1</sup> / <sub>4</sub> " x 48" | 6"    | 144 ln.ft.         | 36                 | 2,010                  | 2,261   | 2,355  |
| Thin Sill - Split-face | 2 <sup>1</sup> / <sub>4</sub> " x 48" | 3"    | 240 ln.ft.         | 60                 | 1,631                  | 1,889   | 1,968  |

Sills add a subtle accent to any residential or commercial window project. Available in limestone, granite, or marble with a split-face or rock-face edge.