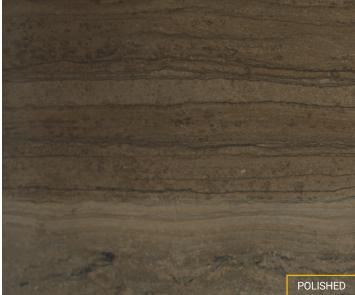

# **ALGONQUIN™** Linear cut **I♥I**

### LIMESTONE





#### **DESCRIPTION**

The striated veins in this warm, earth-toned limestone create a bold design statement. Suitable for both exterior and interior applications, **ALGONQUIN™** linear is a unique and versatile limestone that is consistent in its vein pattern.

#### QUARRY OPERATING SINCE

N/A

#### **ANNUAL PRODUCTION**

On demand

## AVAILABLE FINISHES

Polished Smooth Sandblasted Antique Honed

#### **APPLICATIONS**

Exterior Horizontal Commercial Interior Vertical Residential

#### PHYSICAL TEST RESULTS

|  |                      |           | Imperial               | Metric                  |
|--|----------------------|-----------|------------------------|-------------------------|
|  | Absorption by weight | ASTM C97  | 1.60%                  | 1.60%                   |
|  | Densit