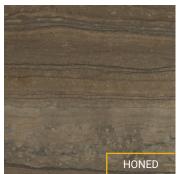

ommercial Interior Vertical Residential

#### PHYSICAL TEST RESULTS

|  |                      |           | Imperial               | Metric                  |
|--|----------------------|-----------|------------------------|-------------------------|
|  | Absorption by weight | ASTM C97  | 1.60%                  | 1.60%                   |
|  | Density              | ASTM C97  | 160 lb/ft <sup>3</sup> | 2 565 kg/m <sup>3</sup> |
|  | Compressive strength | ASTM C170 | 30 260 Psi             | 208.7 MPa               |
|  | Flexural strength    | ASTM C880 | N/A                    | N/A                     |
|  | Modulus of rupture   | ASTM C99  | 3 030 Psi              | 20.90 MPa               |
|  |                      |           |                        |                         |