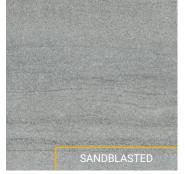

Commercial Interior Vertical Residential

#### PHYSICAL TEST RESULTS

|  |                      |           | Imperial               | Metric                  |
|--|----------------------|-----------|------------------------|-------------------------|
|  | Absorption by weight | ASTM C97  | 1.60%                  | 1.60%                   |
|  | Density              | ASTM C97  | 160 lb/ft <sup>3</sup> | 2 565 kg/m <sup>3</sup> |
|  | Compressive strength | ASTM C170 | 30 260 Psi             | 208.7 MPa               |
|  | Flexural strength    | ASTM C880 | N/A                    | N/A                     |
|  | Modulus of rupture   | ASTM C99  | 3 030 Psi              | 20.90 MPa               |
|  |                      |           |                        |                         |