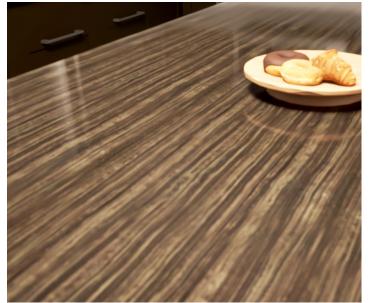

#### **DESCRIPTION**

The striated veins in this warm, earth-toned limestone create a bold design statement. Suitable for both exterior and interior applications, **ALGONQUIN™** linear is a unique and versatile limestone that is consistent in its vein pattern.