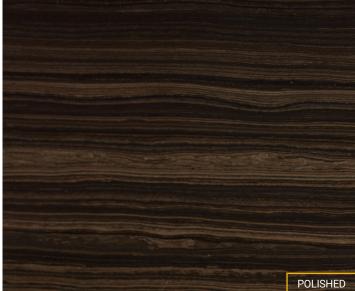

#### **DESCRIPTION**

Eramosa is a highly sought after limestone with some of the finest and elegant veining found anywhere, in any stone, worldwide. The soothing and warm alternating bands have a unique depth and translucency unrivaled by any other stone in this color range.

# AVAILABLE FINISHES

Polished Smooth Sandblasted Antique Honed