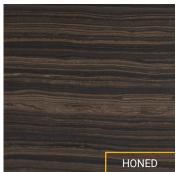

SHES

Polished Smooth Sandblasted Antique Honed

#### **APPLICATIONS**

Exterior Horizontal Commercial Interior Vertical Residential

## PHYSICAL TEST RESULTS

|                      |           | Imperial               | Metric                  |  |
|----------------------|-----------|------------------------|-------------------------|--|
| Absorption by weight | ASTM C97  | 0.08%                  | 0.08%                   |  |
| Density              | ASTM C97  | 172 lb/ft <sup>3</sup> | 2 777 kg/m <sup>3</sup> |  |
| Compressive strength | ASTM C170 | 43 750 Psi             | 301.7 MPa               |  |
| Flexural strength    | ASTM C880 | N/A                    | N/A                     |  |
| Modulus of rupture   | ASTM C99  | 4 860 Psi              | 33.5 MPa                |  |