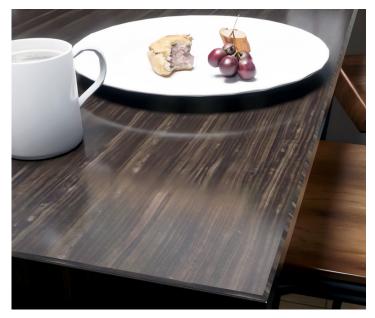

#### **DESCRIPTION**

Eramosa is a highly sought after limestone with some of the finest and elegant veining found anywhere, in any stone, worldwide. The soothing and warm alternating bands have a unique depth and translucency unrivaled by any other stone in this color range.

#### **APPLICATIONS**

Exterior Horizontal Commercial Interior Vertical Residential