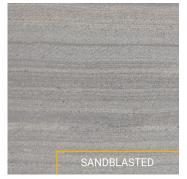

NISHES

Polished Smooth Sandblasted Antique Honed

#### **APPLICATIONS**

Exterior Horizontal Commercial Interior Vertical Residential

## PHYSICAL TEST RESULTS

|                      |           | Imperial               | Metric                  |  |
|----------------------|-----------|------------------------|-------------------------|--|
| Absorption by weight | ASTM C97  | 0.08%                  | 0.08%                   |  |
| Density              | ASTM C97  | 172 lb/ft <sup>3</sup> | 2 777 kg/m <sup>3</sup> |  |
| Compressive strength | ASTM C170 | 43 750 Psi             | 301.7 MPa               |  |
| Flexural strength    | ASTM C880 | N/A                    | N/A                     |  |
| Modulus of rupture   | ASTM C99  | 4 860 Psi              | 33.5 MPa                |  |